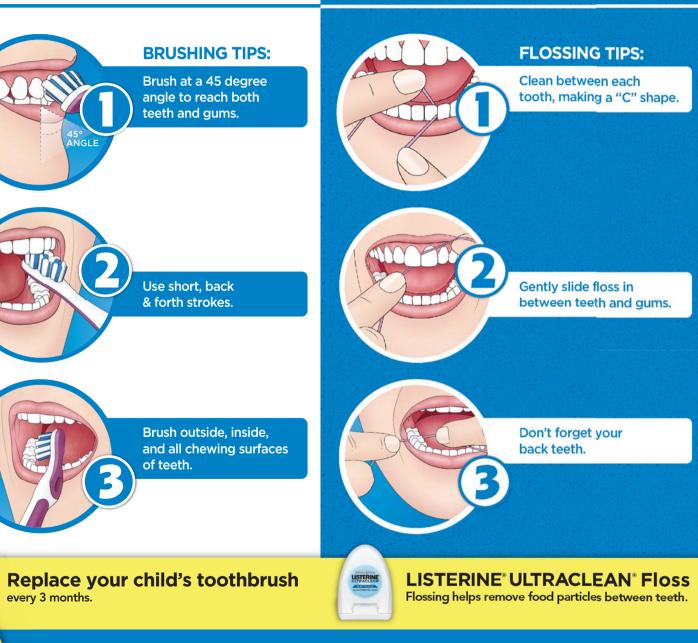

### **The Essential At-Home Routine**

The Essentials of BRUSHING Brush 2 times a day for 2 minutes

## The Essentials of FLOSSING Floss daily between teeth

The Essentials of (for children **RINSING** (for children 6 years of age and older) and older) Ask your dental professional if a fluoride rinse is right for your child.