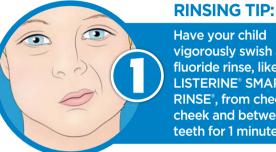

## The Essentials of FLOSSING Floss daily between teeth

The Essentials of (for children **RINSING** (for children 6 years of age and older) and older) Ask your dental professional if a fluoride rinse is right for your child.

Have your child vigorously swish a fluoride rinse, like LISTERINE<sup>®</sup> SMART RINSE<sup>®</sup>, from cheek to cheek and between teeth for 1 minute.